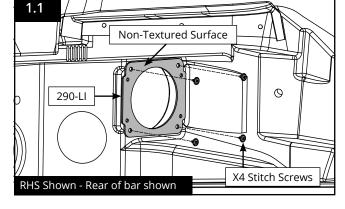

## **LED Fog Light Kit Installation**

Fix 290-LI plate to the bar using the fasteners as shown.

Repeat on the other side.

NOTE: The plates should sit central to the bar foglight holes. Ensure that the textured surface faces front of bar.