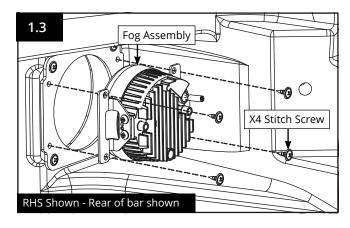

Mount the 290-FL brackets to the light, using the hardware as shown.

Repeat on the other side

1.3 Using the stich screws provided, mount the fog light to the bar as shown.

Repeat on the other side.

290-FLK installation complete.