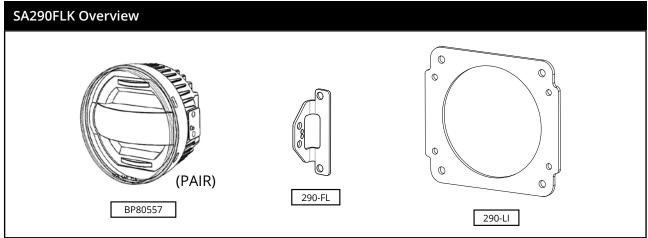

|           | SA290FLK - Fog Light Kit      |      |    |
|-----------|-------------------------------|------|----|
| Code      | Description                   | Qty  | ОК |
| MM81166   | 290-FL                        | 4    |    |
| BP80728   | 290-LI                        | 2    |    |
| BP80557   | LED FOG/DRL LIGHT KIT (PAIR)  | 1    |    |
| BP1145    | 8-15 X 15 Button Stitch Screw | 16   |    |
| Packed By |                               | Date |    |

## **LED Fog Light Kit Installation**

Fix 290-LI plate to the bar using the fasteners as shown.

Repeat on the other side.

NOTE: The plates should sit central to the bar foglight holes. Ensure that the textured surface faces front of bar.

Mount the 290-FL brackets to the light, using the hardware as shown.

Repeat on the other side

1.3 Using the stich screws provided, mount the fog light to the bar as shown.

Repeat on the other side.

290-FLK installation complete.