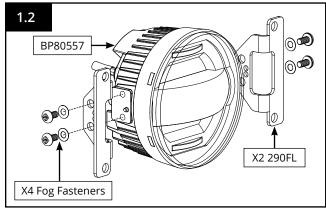

Mount the 290-FL brackets to the light, using the hardware as shown.

Repeat on the other side

1.3 Using the stich screws provided, mount the fog light to the bar as shown.

Repeat on the other side.

290-FLK installation complete.